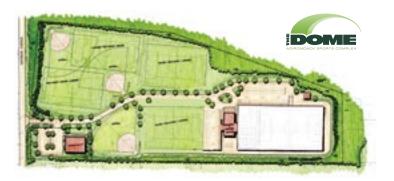

#### **Acres of Athletics!**

The Dome is perfect for playing field sports indoors, rain or shine, summer or winter. In addition to the Dome, the Adirondack Sports Complex offers nearly nine acres of outdoor playing areas that include baseball and softball diamonds, and convertible soccer/field hockey/lacrosse fields. All of the grounds are easily viewed from the main building and parking area, making it easier to supervise and coordinate events.

# Our 75,600 square foot indoor field can be configured to create:

- \* 1 regulation outdoor soccer, lacrosse or field hockey field
- \* 4 indoor-size practice fields
- \* 2 regulation softball or youth baseball fields
- 1 regulation baseball field
- \* 110 yard driving range