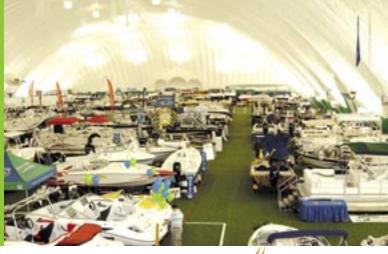

## Is 98,000 square feet enough room for your event?

We thought so. The Dome is a gigantic, climate-controlled space and therefore perfect for tradeshows, conventions and gatherings of all types. Since the Dome is supported completely by air, there are no supports to limit space or encumber floor designs. The indoor turf provides durable, sure footing for attendees and the 12' x 14' airlock door can accommodate larger objects. With dedicated meeting room space and a top-notch restaurant right on site, a good time will be had by all. Contact the Dome staff today for assistance planning and executing your next great event! Schedule a facility tour by calling (518) 743-1086.