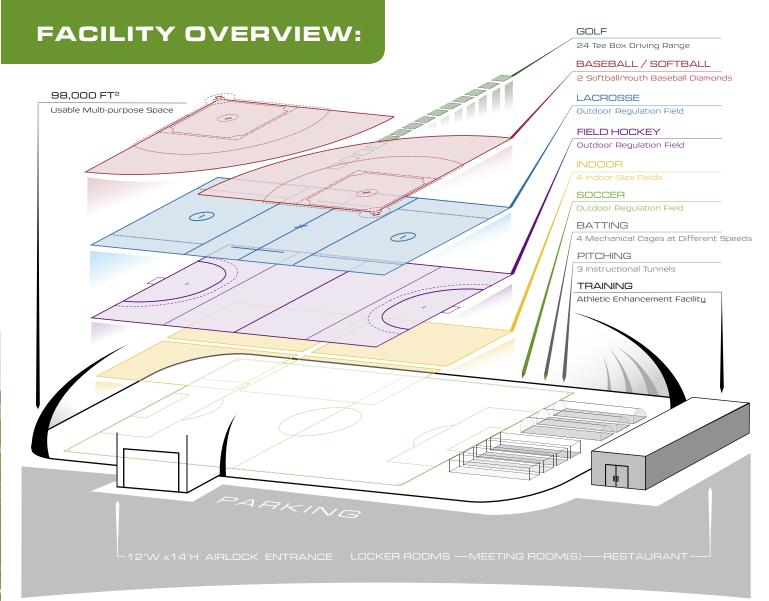

## Is 98,000 square feet enough room for your event?

We thought so. The Dome is a gigantic, climate-controlled space and therefore perfect for tradeshows, conventions and gatherings of all types. Since the Dome is supported completely by air, there are no supports to limit space or encumber floor designs. The indoor turf provides durable, sure footing for attendees and the 12' x 14' airlock door can accommodate larger objects. With dedicated meeting room space and a top-notch restaurant right on site, a good time will be had by all. Contact the Dome staff today for assistance planning and executing your next great event! Schedule a facility tour by calling (518) 743-1086.

# Our 75,600 square foot indoor field can be configured to create:

- \* 1 regulation outdoor soccer, lacrosse or field hockey field
- \* 4 indoor-size practice fields
- \* 2 regulation softball or youth baseball fields
- 1 regulation baseball field
- \* 110 yard driving range

### Additional Athletic Facilities

- \* Technical training turf area
- \* 4 automatic batting cages
- \* 3 instructional tunnels

After all that playing, you're gonna get hungry. Luckily, the Dome Grill is located right in our facility. Our menu ranges from salads and sandwiches to wings, burgers and steaks. Consult the Dome Grill kitchen for help customizing a menu for your event. Perfect for post game celebrations, the Dome Grill can add delicious detail to any event or tournament.