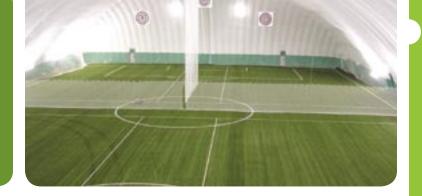

## Is 98,000 square feet enough room for your event?

We thought so. The Dome is a gigantic, climate-controlled space and therefore perfect for tradeshows, conventions and gatherings of all types. Since the Dome is supported completely by air, there are no supports to limit space or encumber floor designs. The indoor turf provides durable, sure footing for attendees and the 12' x 14' airlock door can accommodate larger objects. With dedicated meeting room space and a top-notch restaurant right on site, a good time will be had by all. Contact the Dome staff today for assistance planning and executing your next great event! Schedule a facility tour by calling (518) 743-1086.

# Our 75,600 square foot indoor field can be configured to create:

- \* 1 regulation outdoor soccer, lacrosse or field hockey field
- \* 4 indoor-size practice fields
- \* 2 regulation softball or youth baseball fields
- 1 regulation baseball field
- \* 110 yard driving range